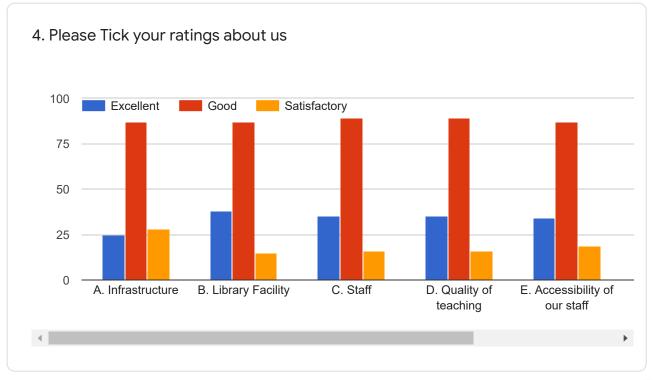

|     |
| Pratiksha Bhandare     |     |
| Fakkirayya Hiremath    |     |
| Radhika Tukkoji        |     |
| Vishwanath Kulkarni    | •   |
|                        |     |



| 2. Name of the ward and class 140 responses     |   |
|-------------------------------------------------|---|
| B pharm 2nd sem                                 | • |
| B pharm 1st year                                | 1 |
| Sushmita Irkal, B-pharm 6th semester 9113       |   |
| Vrushabh c k 4th year b pharmacy                |   |
| Prajnya Prabhu B.Pharm 3 rd year (6th semester) |   |
| B phram                                         |   |
| B. Pharmacy 4th sem                             |   |
| PHARMD4rth year                                 |   |
| Pharm D 2nd yr                                  | • |





1







| 7. Any Complaints regarding harassment to your ward in our institution: if yes, give details |   |
|----------------------------------------------------------------------------------------------|---|
| 140 responses                                                                                |   |
| No                                                                                           |   |
| No complaints                                                                                | l |
| No<br>Nothing                                                                                | l |
| Nope                                                                                         | l |
| No harassment