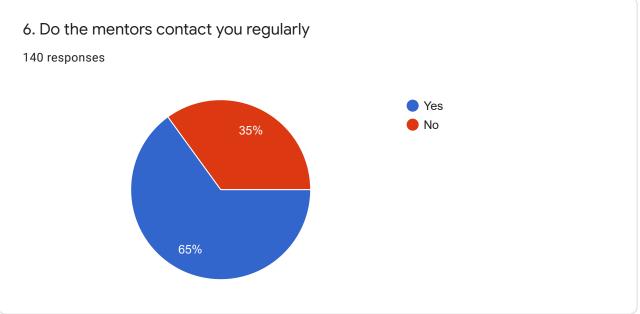

|
| Pratiksha Bhandare     |     |
| Fakkirayya Hiremath    |     |
| Radhika Tukkoji        |     |
| Vishwanath Kulkarni    | •   |
|                        |     |



| 2. Name of the ward and class 140 responses     |   |
|-------------------------------------------------|---|
| B pharm 2nd sem                                 | • |
| B pharm 1st year                                | 1 |
| Sushmita Irkal, B-pharm 6th semester 9113       |   |
| Vrushabh c k 4th year b pharmacy                |   |
| Prajnya Prabhu B.Pharm 3 rd year (6th semester) |   |
| B phram                                         |   |
| B. Pharmacy 4th sem                             |   |
| PHARMD4rth year                                 |   |
| Pharm D 2nd yr                                  | • |





1







| 7. Any Complaints regarding harassment to your ward in our institution: if yes, give details |   |
|----------------------------------------------------------------------------------------------|---|
| 140 responses                                                                                |   |
| No                                                                                           |   |
| No complaints                                                                                | l |
| No<br>Nothing                                                                                | l |
| Nope                                                                                         | l |
| No harassment